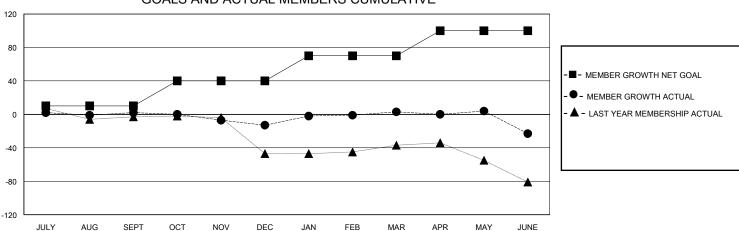

## District 119

Results as of: 6/30/2024

| GMT:          |               |             | GMT CA        |                               |                       |                         |                                                    |  |
|---------------|---------------|-------------|---------------|-------------------------------|-----------------------|-------------------------|----------------------------------------------------|--|
|               | Club          | os          |               | Members RESULTS FOR 2023-2024 |                       |                         |                                                    |  |
|               | RESULTS FOR   | R 2023-2024 |               |                               |                       |                         |                                                    |  |
| QUARTER       | NEW CLUB GOAL | NEW CLUBS   | DROPPED CLUBS | QUARTER MEMB                  | ER GROWTH NET<br>GOAL | MEMBER GROWTH<br>ACTUAL | DROPPED<br>MEMBERS ACTUAL<br>(including transfers) |  |
| JULY/AUG/SEPT | 0             | 0           | 0             | JULY/AUG/SEPT                 | 10                    | 15                      | 13                                                 |  |
| OCT/NOV/DEC   | 0             | 0           | 0             | OCT/NOV/DEC                   | 30                    | 8                       | 22                                                 |  |
| JAN/FEB/MAR   | 6             | 0           | 0             | JAN/FEB/MAR                   | 30                    | 34                      | 18                                                 |  |
| APR/MAY/JUNE  | 1             | 0           | 1             | APR/MAY/JUNE                  | 30                    | 14                      | 36                                                 |  |

## GOALS AND ACTUAL MEMBERS CUMULATIVE

| DROPPED CLUBS: 1 |    | 21 CLUBS OF 38 ADDED 1 OR MORE | GENDER DISTRIBUTION             |              |     |
|------------------|----|--------------------------------|---------------------------------|--------------|-----|
|                  |    | NEW MEMBERS                    | MALE                            | 448 (56.85%) |     |
|                  |    |                                | FEMALE                          | 340 (43.15%) |     |
| DROPPED MEMBERS  |    |                                |                                 |              |     |
| DECEASED         | 5  | CLICK HERE FOR CUMULATIVE      | TOTAL FAMILY UNIT MEMBERS       |              | 152 |
| CLUB CANCELLED   | 17 | MEMBERSHIP DATA                |                                 |              |     |
| OTHER 67         |    |                                | FAMILY MEMBERS PAYING HALF DUES |              | 77  |
| TOTAL            | 89 |                                |                                 |              |     |