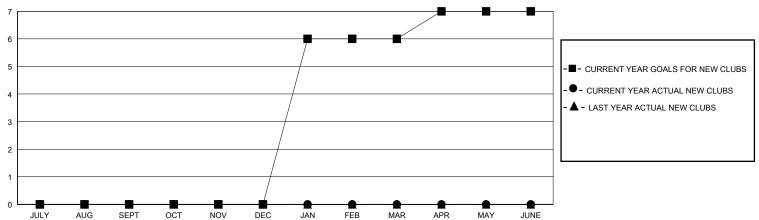

## District 119

Results as of: 6/30/2024

| GMT:          |               |             | GMT CA        |                               |                       |                         |                                                    |  |
|---------------|---------------|-------------|---------------|-------------------------------|-----------------------|-------------------------|----------------------------------------------------|--|
|               | Club          | os          |               | Members RESULTS FOR 2023-2024 |                       |                         |                                                    |  |
|               | RESULTS FOR   | R 2023-2024 |               |                               |                       |                         |                                                    |  |
| QUARTER       | NEW CLUB GOAL | NEW CLUBS   | DROPPED CLUBS | QUARTER MEMB                  | ER GROWTH NET<br>GOAL | MEMBER GROWTH<br>ACTUAL | DROPPED<br>MEMBERS ACTUAL<br>(including transfers) |  |
| JULY/AUG/SEPT | 0             | 0           | 0             | JULY/AUG/SEPT                 | 10                    | 15                      | 13                                                 |  |
| OCT/NOV/DEC   | 0             | 0           | 0             | OCT/NOV/DEC                   | 30                    | 8                       | 22                                                 |  |
| JAN/FEB/MAR   | 6             | 0           | 0             | JAN/FEB/MAR                   | 30                    | 34                      | 18                                                 |  |
| APR/MAY/JUNE  | 1             | 0           | 1             | APR/MAY/JUNE                  | 30                    | 14                      | 36                                                 |  |

## GOALS AND ACTUAL NEW CLUBS CUMULATIVE